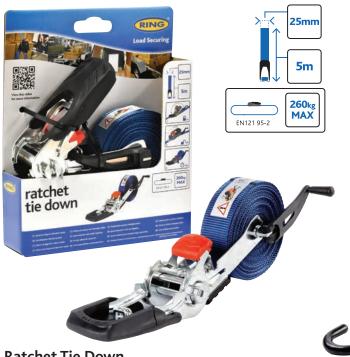

## **Ratchet Tie Downs**

Tie down your loads with ease; the Ring Ratchet Systems are easy to fit in just four movements, quick to release by pulling the red button to remove your strap. Both models come with a handy practical storage feature so the ratchet and strap can be kept neatly together when not in use.

### **Ratchet Tie Down**

| Product Code    | RLS11                            |
|-----------------|----------------------------------|
| Case QTY        | 6 x 1                            |
| Pack Dimensions | 150mm x 45mm x 190mm             |
| Packaging       | Colour Printed Box with Euroslot |
| Barcode         | 5055175236742                    |