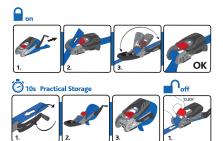

## **Ratchet Tie Downs**

Tie down your loads with ease; the Ring Ratchet Systems are easy to fit in just four movements, quick to release by pulling the red button to remove your strap. Both models come with a handy practical storage feature so the ratchet and strap can be kept neatly together when not in use.