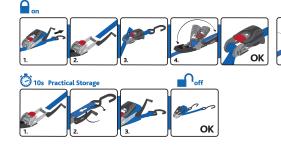

## **Ratchet Tie Downs**

Tie down your loads with ease; the Ring Ratchet Systems are easy to fit in just four movements, quick to release by pulling the red button to remove your strap. Both models come with a handy practical storage feature so the ratchet and strap can be kept neatly together when not in use.