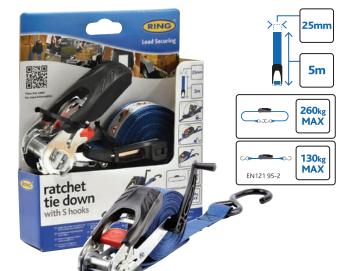

## **Ratchet Tie Downs**

Tie down your loads with ease; the Ring Ratchet Systems are easy to fit in just four movements, quick to release by pulling the red button to remove your strap. Both models come with a handy practical storage feature so the ratchet and strap can be kept neatly together when not in use.

Ratchet Tie Down with S Hooks

| Product Code    | RLS12                            |
|-----------------|----------------------------------|
| Case QTY        | 6 x 1                            |
| Pack Dimensions | 150mm x 45mm x 190mm             |
| Packaging       | Colour Printed Box with Euroslot |
| Barcode         | 5055175236759                    |